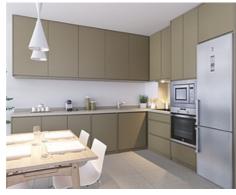

Reference: AP1380 Bedrooms: 2,3

• Bathrooms: 2

• **Built Size:** 84 - 136 m <sup>2</sup>

• **Terrace:** 15 - 38 m <sup>2</sup>